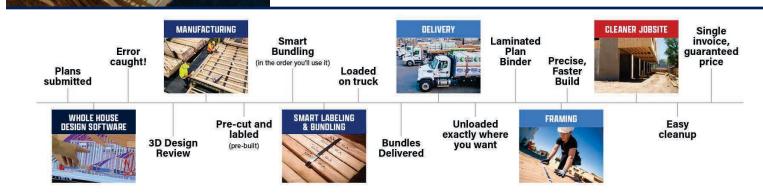

#### » QUICKER, EASIER BUILDS

gives you more speed, accuracy and control —delivered pre-cut, smart-bundled in the order you'll use them.

#### >> INCREASED EFFICIENCY

precision framing packages mean less saw and ladder time —reduced clutter = safer jobsite.

#### » FEWER ERRORS, LESS RISK

helps you frame more houses, faster—no framing mistakes and no ripple effect through the trades = no lost time and more profit.

#### >> REDUCED WASTE = GREENER SOLUTIONS

an organized, safe and clean jobsite = lower disposal fees.