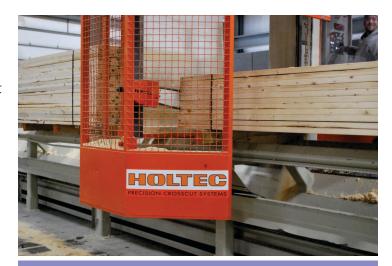

## **Precision End Trimming**

- Full lifts cut to 1 millimeter precision
- Up to 60' lengths can be cut
- 2" extra material required due to saw kerf and "0" cut

### **Precision End Trim Floor Joists**

- Cut on CNC machine to 1 millimeter precision
- I-Joists up to 18" depth
- Each joist labeled
- Placement plans included