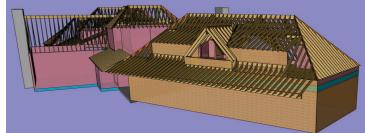

#### **Precut Rafters**

- Rafters, Hips, and Valleys
- Perfect Cuts
- Curved Rafters
- Cut on CNC machine to 1 millimeter precision
- Layouts for complicated roofs
  - Rafters packaged by valley sets
  - Rafters labeled