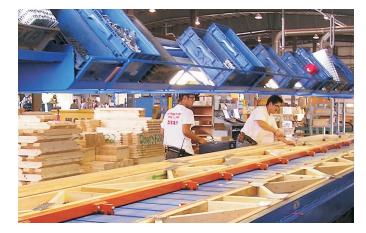

## **Precision End Trimming**

- Full lifts cut to 1 millimeter precision
- Up to 60' lengths can be cut
- 2" extra material required due to saw kerf and "0" cut

# **FRAMING PRODUCTS**

and Value-Added Services

- Materials cut to your specifications arrive on site ready to install
- Inkjet labeling guides placement of components on site
- Reduce or eliminate on site cutting
- Reduce labor time and waste removal costs